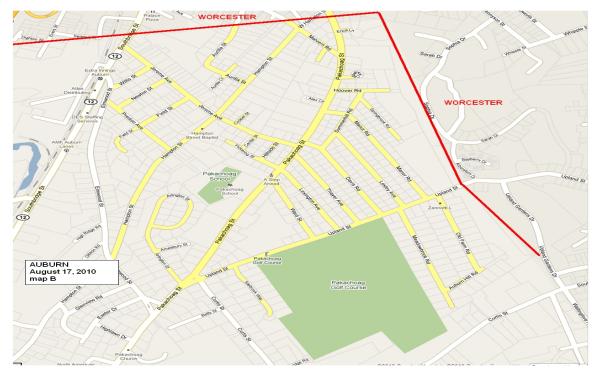

Mosquitoes with West Nile Virus were confirmed August 11 in two surveillance traps set by CMMCP in the northern part of town ne line in the Heard Street area and the Springbrook Road area.

CMMCP catch basin maps were checked and basins were retreated in the area. The areas below were sprayed on August 17 after Auburn Board of Health.

Additional surveillance traps have been set in the area to gauge population densities and for additional virus testing if possible.

## STREET LISTING FOR AUG. 17, 2010:

| Adella St.      | Duncan St.  | Lincoln St.     | Preston Ave.    |
|-----------------|-------------|-----------------|-----------------|
| Alex Cir.       | Erica Ln.   | Malvern Ave.    | Robert Ave.     |
| Amesbury St.    | Field St.   | Manor Rd.       | Saybrook Way    |
| Arlington St.   | Gates Ct.   | Marilyn Dr.     | Shirley St.     |
| Auburn Hill Rd. | Gwen Dr.    | Matnick Cir.    | Springbrook Rd. |
| Aurilla Ct.     | Hampton St. | Meadowbrook Rd. | Summer St.      |
| Aurilla St.     | Hanna Dr.   | Mullen Ave.     | Summerhill Rd.  |
| Boyce St.       | Heard St.   | Newland St.     | Thayer Ave.     |
| Carroll St.     | Herbert Way | Newton St.      | Upland St.      |

| Center St.    | Hillside St.   | Old Farm Rd.   | Ward St.    |
|---------------|----------------|----------------|-------------|
| Chestnut Ave. | Hoover Rd.     | Otis St.       | Warwick St. |
| Clark St.     | Jerome Ave.    | Oxford St. N   | Wellman St. |
| Cooper St.    | June St.       | Pakachaog St.  | White Ter.  |
| Davis Rd.     | Lesley Ave.    | Pickering St.  | Willis St.  |
| Dixon Ave.    | Lexington Ave. | Pinehurst Ave. |             |