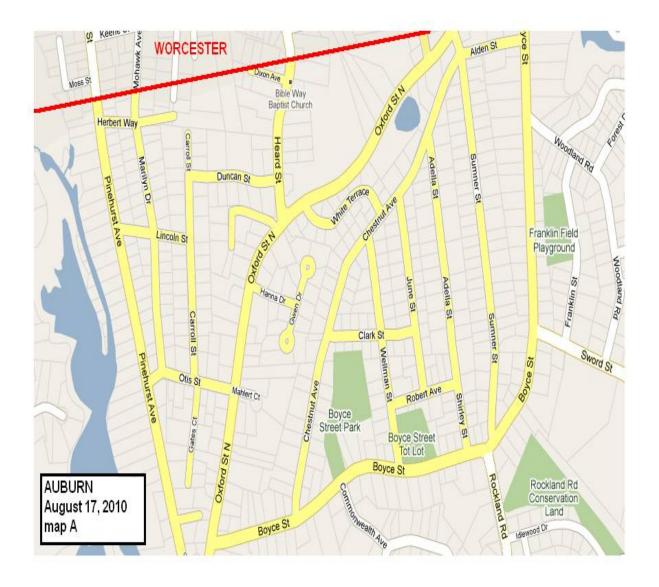

## Auburn 2010:

Mosquitoes with West Nile Virus were confirmed again on Sept. 1 in a surveillance trap set by CMMCP in the northern part of tow city line in the Heard Street area.

After consultation with the Auburn Board of Health the area below will be sprayed the evening of Sept. 7, 2010 from 8pm to midnight

## STREET LISTING FOR SEPT. 7, 2010:

| Adella St.    | Hanna Dr.      | Robert Ave. |
|---------------|----------------|-------------|
| Alden St.     | Heard St.      | Shirley St. |
| Boyce St.     | Herbert Way    | Summer St.  |
| Carroll St.   | June St.       | Wellman St. |
| Chestnut Ave. | Lincoln St.    | White Ter.  |
| Clark St.     | Mahlert Ct.    |             |
| Dixon Ave.    | Marilyn Dr.    |             |
| Duncan St.    | Otis St.       |             |
| Gates Ct.     | Oxford St. N   |             |
| Gwen Dr.      | Pinehurst Ave. |             |
|               |                |             |