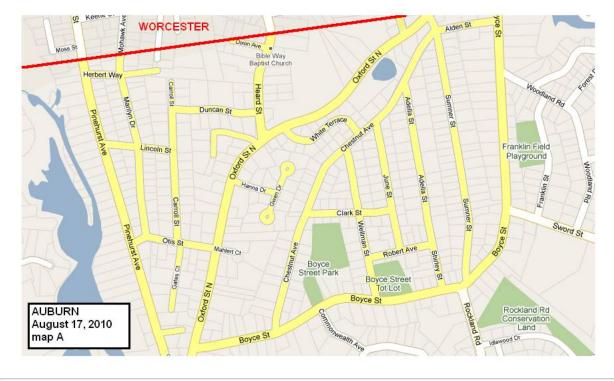

Mosquitoes with West Nile Virus were confirmed August 11 in two surveillance traps set by CMMCP in the northern part of town ne line in the Heard Street area and the Springbrook Road area.

CMMCP catch basin maps were checked and basins were retreated in the area. The areas below were sprayed on August 17 after Auburn Board of Health.

Additional surveillance traps have been set in the area to gauge population densities and for additional virus testing if possible.

## STREET LISTING FOR AUG. 17, 2010:

| Adella St.      | Duncan St.  | Lincoln St.     | Preston Ave.    |
|-----------------|-------------|-----------------|-----------------|
| Alex Cir.       | Erica Ln.   | Malvern Ave.    | Robert Ave.     |
| Amesbury St.    | Field St.   | Manor Rd.       | Saybrook Way    |
| Arlington St.   | Gates Ct.   | Marilyn Dr.     | Shirley St.     |
| Auburn Hill Rd. | Gwen Dr.    | Matnick Cir.    | Springbrook Rd. |
| Aurilla Ct.     | Hampton St. | Meadowbrook Rd. | Summer St.      |
| Aurilla St.     | Hanna Dr.   | Mullen Ave.     | Summerhill Rd.  |
| Boyce St.       | Heard St.   | Newland St.     | Thayer Ave.     |
| Carroll St.     | Herbert Way | Newton St.      | Upland St.      |

| Center St.    | Hillside St.   | Old Farm Rd.   | Ward St.    |
|---------------|----------------|----------------|-------------|
| Chestnut Ave. | Hoover Rd.     | Otis St.       | Warwick St. |
| Clark St.     | Jerome Ave.    | Oxford St. N   | Wellman St. |
| Cooper St.    | June St.       | Pakachaog St.  | White Ter.  |
| Davis Rd.     | Lesley Ave.    | Pickering St.  | Willis St.  |
| Dixon Ave.    | Lexington Ave. | Pinehurst Ave. |             |