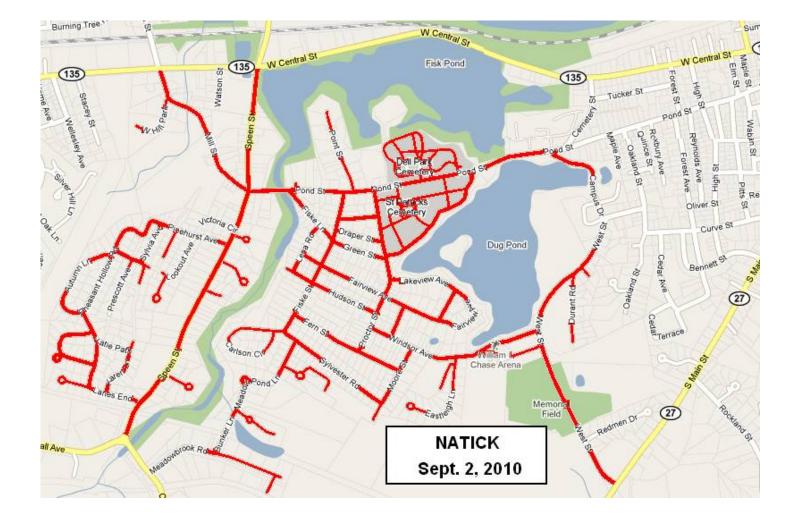

Use "CRTL" and "+" to zoom in on the map.

Mosquitoes with West Nile Virus were confirmed September 1 in a surveillance trap set by CMMCP near Fiske Pond and Dug Pond. The areas below were sprayed on Sept. 2 after consultation with the Natick Board of Health. Additional surveillance traps have been set in the area to gauge population densities and for additional virus testing if possible.

## STREET LISTING:

Barchestead Place Bolser Ave. Bunker Ln. Carlson Cir. Collins Ave. Course Brook Rd. Dell Park cemetery Draper St. Durant Rd. Eastleigh Ln. England Rd. Fairview Ave. Fern St. Fiske Ln. Fiske St. Green St. Herbert Rd. Hudson St. Jennifer Cir. Karen Ln. Katie Path Lakeview Ave. Lanes End Lena Rd. Lookout Ave.

Marjorie Ln. Marshall Ave. Meadowpond Ln. Mill St. Moore St. Pinehurst Ave. Point St. Pond St. Prescott Ave. Proctor St. Samuel Path Ln. Speen St. Spooner Ave. St. Patricks cemetery Sylvester Rd. Sylvia Ave. Theresa Ln. Townsend Cir. Victoria Cir. Victoria Cir. West Hill Park West St. Whitcomb Ln. Windsor Ave.

Use "CRTL" and "+" to zoom in on the map.