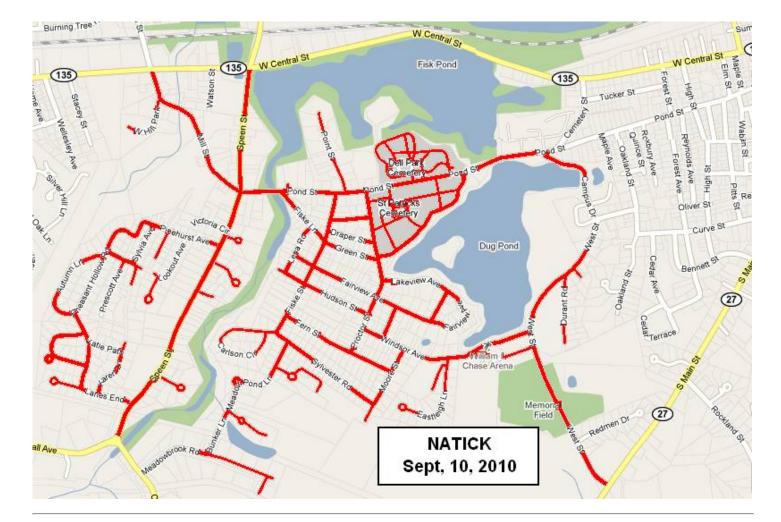

## Natick 2010:

THE Natick Board of Health has asked for follow-up spraying in the areas of town where WNV was found on Sept. 1. This spray event will take place on Sept. 10, 2010 and will include the Natick High School and playing fields. See map and street listing below.

Barchestead Place Bolser Ave. Bunker Ln. Carlson Cir. Collins Ave. Course Brook Rd. Dell Park cemetery Draper St. Durant Rd. Eastleigh Ln. England Rd. Fairview Ave. Fern St. Fiske Ln. Fiske St. Green St. Herbert Rd. Hudson St. Jennifer Cir. Karen Ln. Katie Path Lakeview Ave. Lanes End Lena Rd. Lookout Ave.

Marie Path Marjorie Ln. Marshall Ave. Meadowpond Ln. Mill St. Moore St. Pinehurst Ave. Point St. Pond St. Prescott Ave. Proctor St. Samuel Path Ln. Speen St. Spooner Ave. St. Patricks cemetery Sylvester Rd. Sylvia Ave. Theresa Ln. Townsend Cir. Victoria Cir. Victoria Cir. West Hill Park West St. Whitcomb Ln. Windsor Ave.

Use "CRTL" and "+" to zoom in on the map.

Mosquitoes with West Nile Virus were confirmed September 1 in a surveillance trap set by CMMCP near Fiske Pond and Dug Pond. The areas below were sprayed on Sept. 2 after consultation with the Natick Board of Health. Additional surveillance traps have been set in the area to gauge population densities and for additional virus testing if possible.